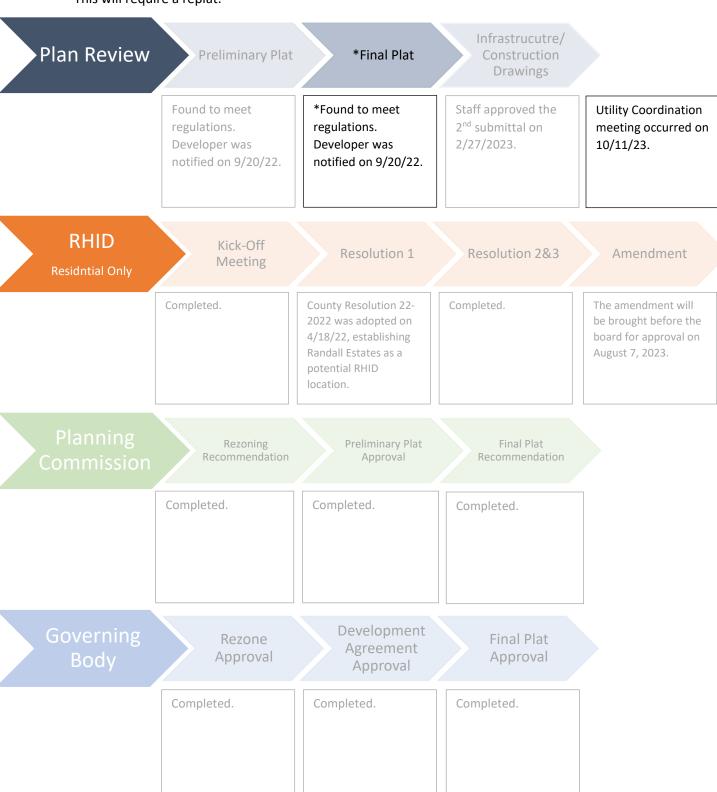

|
| Governing<br>Body      | Rezone<br>Approval         | Development<br>Agreement<br>Approval                                                                                       | Final Plat<br>Approval                                                      |                        |
|                        | Completed.                 | Completed.                                                                                                                 | Completed.                                                                  |                        |

# **Randall Estates** 83 0 400 800 1,600 Feet FINNEY COUNTY

## **Randall Estates**



\* The developer is contemplating changing the lot boundaries in Block 2 of the recorded Final Plat. This will require a replat.





# Western Kansas Corridor Phase 2&3

**Planning** 

Commission

Plan Review

Governing

Body

Infrastrucutre/ Plan Review Preliminary Plat Final Plat Construction **Drawings** Found to meet Found to meet Awaiting submittal for the 2<sup>nd</sup> phase of regulations. regulations and was Developer was recorded with the infrastructure. notified on 2/17/22. Register of Deeds. Preliminary Plat Rezoning Final Plat Recommendation Approval Recommendation Completed. Completed. Completed. Development Governing Rezone Final Plat Agreement Body Approval Approval Approval Completed. Completed. Completed.



**TO:** County Commission

THRU:

FROM: Robert Reece
DATE: March 4, 2024

**RE:** County Administrator Report

#### **DISCUSSION:**

County Administrator Robert Reece will share recent engageme