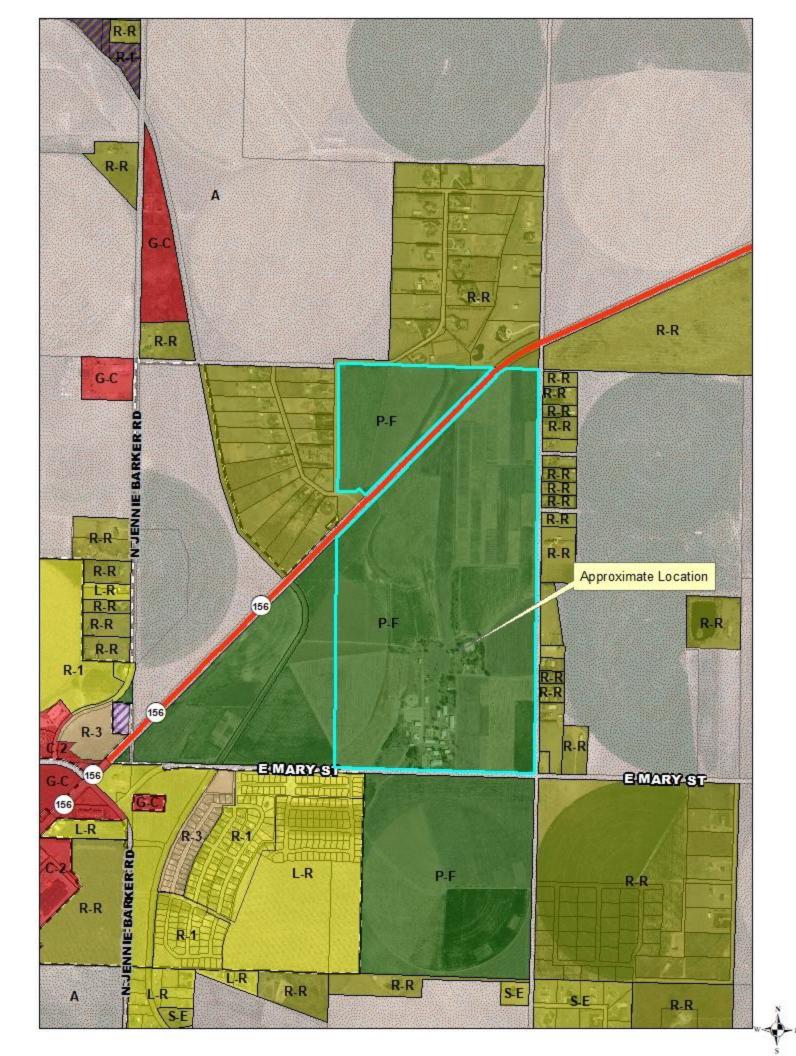

#### **Business Items**

Wavier Request for 4500 E. Mary Street, Daunte Thompson, Planner Finney County, Kansas

Wavier request from the Finney County Zoning Regulations for the property located at 4500 E. Mary Street, Finney County, Kansas.