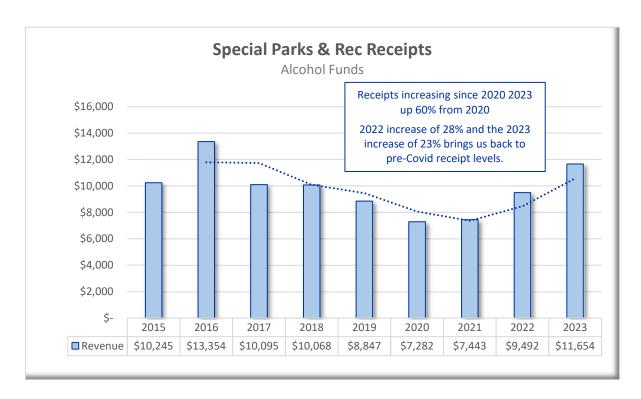

>3,957.28  |
| 2019              | \$<br>3,957.15        | \$<br>8,846.65  | \$<br>(10,000.00) | \$<br>2,803.80  |
| 2020              | \$<br>2,803.80        | \$<br>7,282.00  | \$<br>(8,750.00)  | \$<br>1,335.80  |
| 2021              | \$<br>1,335.80        | \$<br>7,442.70  | \$<br>(4,000.00)  | \$<br>4,778.50  |
| 2022              | \$<br>4,778.50        | \$<br>9,492.12  | \$<br>(8,415.00)  | \$<br>5,855.62  |
| 2023              | \$<br>5,855.62        | \$<br>12,121.96 | \$<br>(7,998.00)  | \$<br>9,979.58  |
| 2024              | \$<br>9,979.58        | \$<br>10,000.00 | \$<br>(15,000.00) | \$<br>4,979.58  |

Estimates based on historical decline in receipts; one new establishment in 2024 Planned disbursements of \$10,000 in 2020 had to be cut due to lower than expected revenues



## **Historical Awards of Parks & Rec Grant Funds**

| Applicant/Recipient                                | 2017            | 2018            | 2019            | 2020            | 2021           |      | 2022     |      | 2023    |
|----------------------------------------------------|-----------------|-----------------|-----------------|-----------------|----------------|------|----------|------|---------|
| Beef Empire Days PRCA Rodeo Committee              | \$<br>-         | \$<br>500.00    | \$<br>1,000.00  | \$<br>-         | \$<br>-        | \$   | -        | \$   | -       |
| Boy Scout Troop 88 (now GC Ward Youth Group)       | \$<br>-         | \$<br>-         | \$<br>1,000.00  | \$<br>-         | \$<br>-        | \$   | -        | \$   | -       |
| City of Holcomb