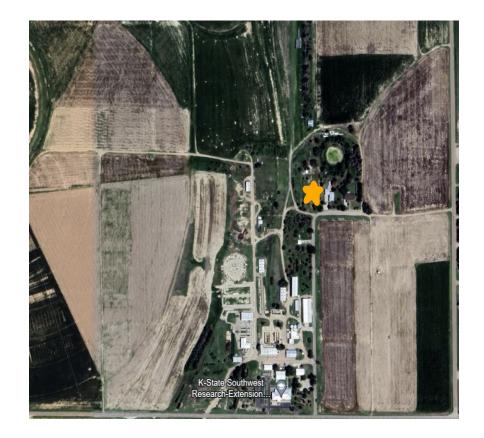

#### **Business Items**

Wavier Request for 4500 E. Mary Street, Daunte Thompson, Planner Finney County, Kansas

Wavier request from the Finney County Zoning Regulations for the property located at 4500 E. Mary Street, Finney County, Kansas.