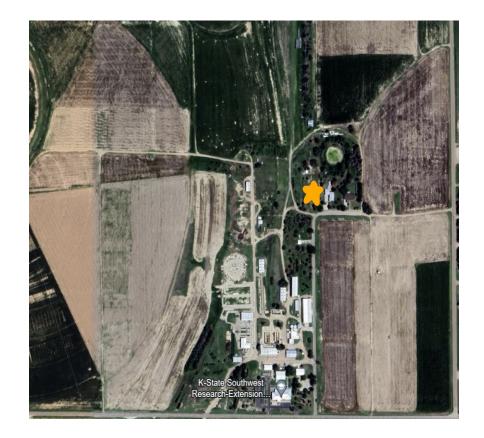

#### Wavier Request for 4500 E. Mary Street, Finney County, Kansas

Wavier request from the Finney County Zoning Regulations for the property located at 4500 E. Mary Street, Finney County, Kansas.

Brian Olson, from the Western Kansas Research-Extension Center (WKREC), is requesting a wavier to allow three manufactured homes to be placed without a permanent foundation at 4500 E. Mary Street, Finney County, Kansas. The property is zoned "P-F" Public Facilities District and contains +/- 304.10 acres. The property is owned by the Finney County Board of County Commissioners and contains various research facilities. The zoning district "P-F" does not allow for manufactured homes.

The applicant intends to bring in three manufactured homes to house researchers as they work on the property, which would typically occur during the summer months. The applicant intends to place the manufactured homes towards the center of the property (Exhibit A) and on a non-permanent foundation. WKREC is requesting that the homes would be placed and used for no more than ten years. A building permit will be required, and the manufactured homes will need to be installed by a licensed contractor and meet the building code requirements. WKREC is also requesting a wavier from the requirement of a licensed contractor to install the manufactured homes. The applicant intends to hire a manufactured home installer and subcontractors instead. WKREC has not indicated where water and septic system connections will be; however, they will need to show the connection locations on a site plan that will need to be submitted with their building permit application.