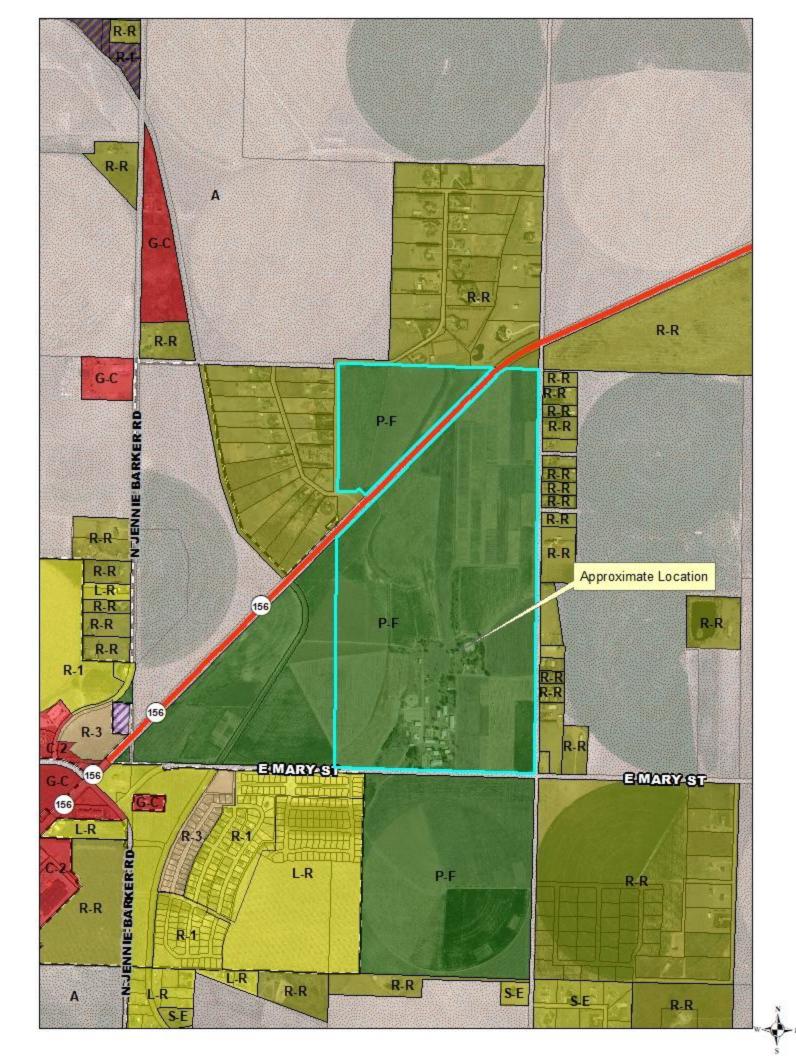

#### Wavier Request for 4500 E. Mary Street, Finney County, Kansas

Wavier request from the Finney County Zoning Regulations for the property located at 4500 E. Mary Street, Finney County, Kansas.

Brian Olson, from the Western Kansas Research-Extension Center (WKREC), is requesting a wavier to allow three manufactured homes to be placed without a permanent foundation at 4500 E. Mary Street, Finney County, Kansas. The property is zoned "P-F" Public Facilities District and contains +/- 304.10 acres. The property is owned by the Finney County Board of County Commissioners and contains various research facilities. The zoning district "P-F" does not allow for manufactured homes.

The applicant intends to bring in three manufactured homes to house researchers as they work on the property, which would typically occur during the summer months. The applicant intends to place the manufactured homes towards the center of the property (Exhibit A) and on a non-permanent foundation. WKREC is requesting that the homes would be placed and used for no more than ten years. A building permit will be required, and the manufactured homes will need to be installed by a licensed contractor and meet the building code requirements. WKREC is also requesting a wavier from the requirement of a licensed contractor to install the manufactured homes. The applicant intends to hire a manufactured home installer and subcontractors instead. WKREC has not indicated where water and septic system connections will be; however, they will need to show the connection locations on a site plan that will need to be submitted with their building permit application.